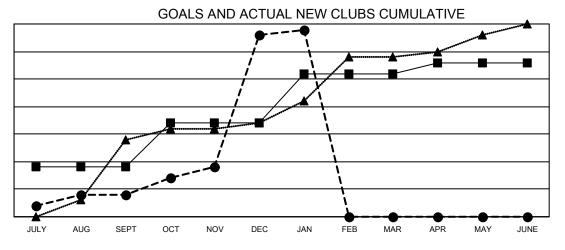

## Clubs Members **RESULTS FOR 2020-2021 RESULTS FOR 2020-2021** NEW CLUB GOAL **NEW CLUBS** DROPPED CLUBS MEMBER GROWTH NET MEMBER GROWTH DROPPED **QUARTER QUARTER GOAL ACTUAL** MEMBERS ACTUAL (including transfers) 472 729 9 4 2 153 JULY/AUG/SEPT JULY/AUG/SEPT 8 29 0 95 1,534 666 OCT/NOV/DEC OCT/NOV/DEC 9 0 95 118 46 JAN/FEB/MAR JAN/FEB/MAR 2 0 30 0 0 APR/MAY/JUNE APR/MAY/JUNE

- CURRENT YEAR GOALS FOR NEW CLUBS

- CURRENT YEAR ACTUAL NEW CLUBS

- ▲ - LAST YEAR ACTUAL NEW CLUBS