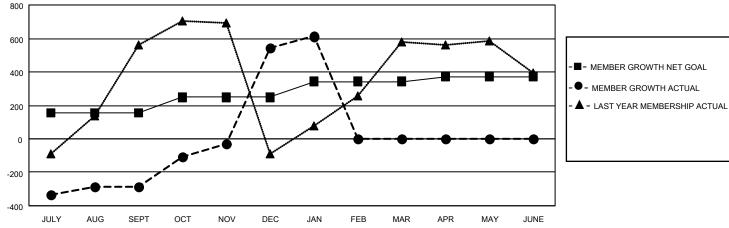

## Clubs Members **RESULTS FOR 2020-2021 RESULTS FOR 2020-2021** NEW CLUB GOAL **NEW CLUBS** DROPPED CLUBS MEMBER GROWTH NET MEMBER GROWTH DROPPED **QUARTER QUARTER GOAL ACTUAL** MEMBERS ACTUAL (including transfers) 472 729 9 4 2 153 JULY/AUG/SEPT JULY/AUG/SEPT 8 29 0 95 1,534 666 OCT/NOV/DEC OCT/NOV/DEC 9 0 95 118 46 JAN/FEB/MAR JAN/FEB/MAR 2 0 30 0 0 APR/MAY/JUNE APR/MAY/JUNE

## GOALS AND ACTUAL MEMBERS CUMULATIVE

**NEW MEMBERS** 

233 CLUBS OF 487 ADDED 1 OR MORE

| GENDER DISTRIBUTION                |                |       |
|------------------------------------|----------------|-------|
| MALE                               | 8,224 (51.75%) |       |
| FEMALE                             | 7,669 (48.25%) |       |
|                                    |                |       |
| TOTAL FAMILY UNIT MEMBERS          |                | 6,070 |
| FAMILY MEMBERS PAYING HALF<br>DUES |                | 3,782 |